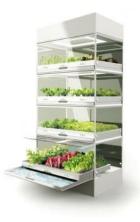

### LYKTA GREENBOX builds smart gardens that bridge the gap between modern life and nature.

Lykta Hemma D-102

Lykta Hemma W-301

#### **Adjustable Travs**

Choose your ideal tray to cultivate a great variety of plants and have an easy and enjoyable growing experience.

### **LED Grow Light**

Full spectrum led grow lights which are the most appropriate for the plants in every different growing phase.