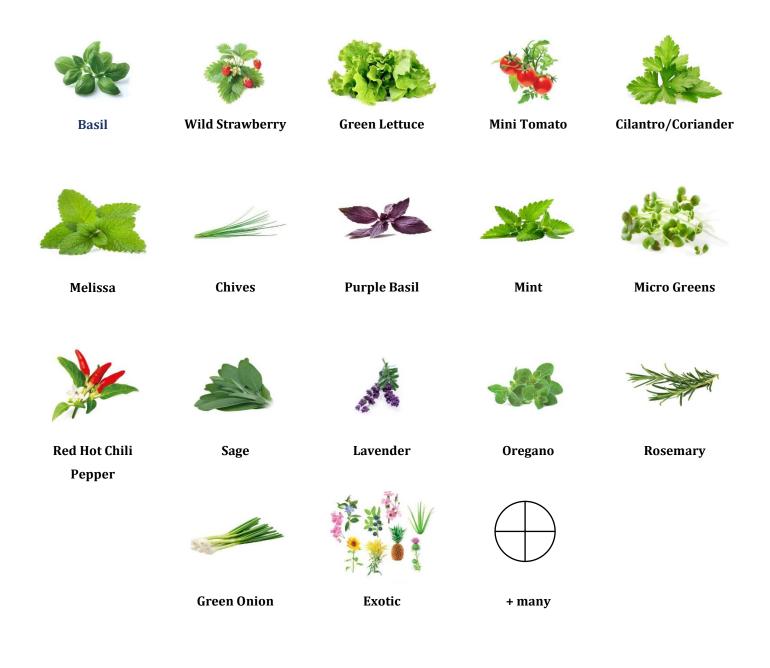

### WHAT CAN YOU GROW

### Grow anything from basil to strawberries to lettuce to tomato to exotic flowers. The choice is yours.