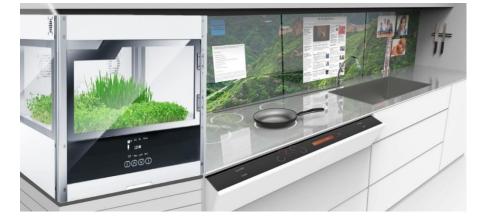

#### Simple

Plug in, connect to WiFi and get growing. A smart LCD screen guides you through the growing process.

LYKTA GREENBOX builds smart gardens that bridge the gap between modern life and nature.

The smartest way to grow herbs, fruits, vegetables and flowers year-round.

With LYKTA GREENBOX future technology you can effortlessly grow your own organic crops at home.

Our team of plant scientists, engineers and designers built LYKTA GREENBOX to fit into our modern world. We make farming easy so you can focus on the food.