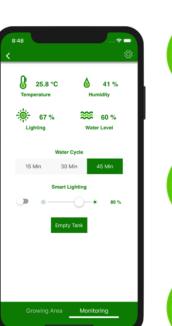

### Control from anywhere

#### **Full Control**

Manage the temperature, humidity, lighting and water cycles from your pocket!

#### Live Monitoring

Watch the progress of your plantation remotely from anywhere in the world.