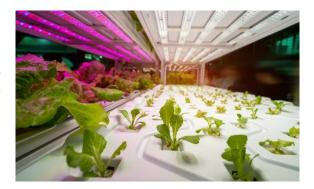

### HOW IT WORKS

### Grow the freshest veggies, herbs, fruits and more!

#### **Climate Control**

The system is designed to control temperature, humidity, lighting, fan and vent and much more.

#### **Aeroponic System**

The plants take all the nutrients and oxygen they need straight from the water.

#### **Adjustable Travs**

Choose your ideal tray to cultivate a great variety of plants and have an easy and enjoyable growing experience.

#### **Connected Device**

Connect your device with your wi-fi and start your cultivation.

#### **Nutrient Dosing System**

For measurements and nutrient formulas, Lykta knows exactly what to do.

### **LED Grow Light**

Full spectrum led grow lights which are the most appropriate for the plants in every different growing phase.